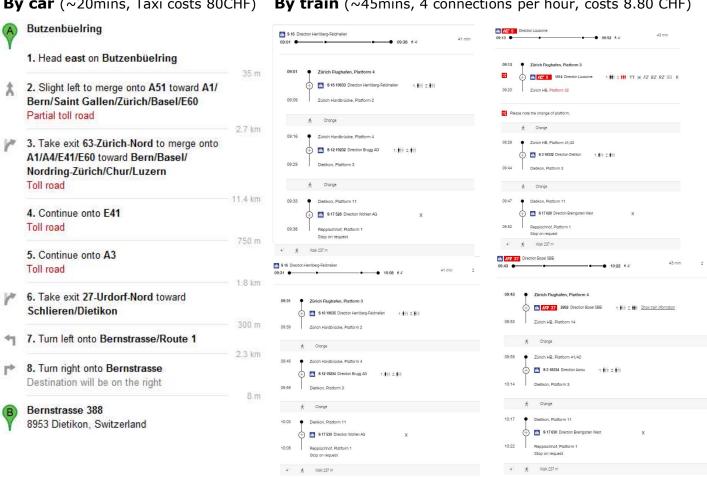

# How to find us (from Zurich airport)

**By car** (~20mins, Taxi costs 80CHF)

By train (~45mins, 4 connections per hour, costs 8.80 CHF)