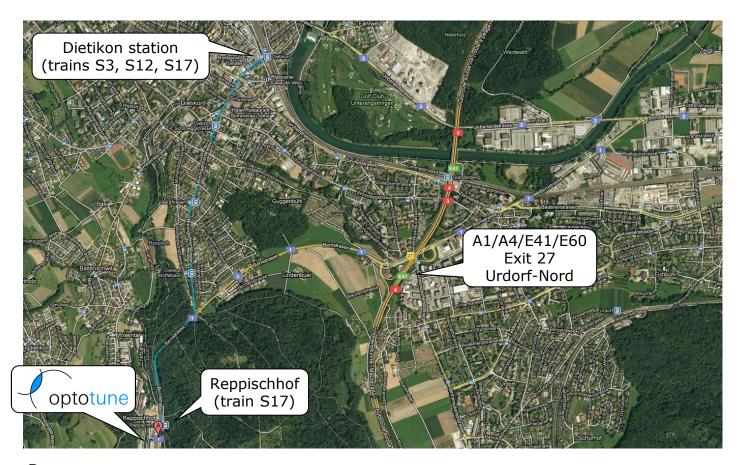

# How to find us

#### By car

- Take exit 27 (Urdorf-Nord) towards Schlieren/Dietikon
- At the first traffic light, turn left onto Bernstrasse
- Follow the road for 3 km. Just after the "Shell" gas station take a right turn. You are next to our Building: Bernstrasse 388.
- Please park on the parking space 47 marked with Optotune just left of the entrance 388

## By train

- From Zurich main station, take the S3 or the S12 to Dietikon from platform 21/22
- Change to platform 11 (it's a local train station, take the underpass at the end of the platform in direction from where the train came from)
- Take the S17 to Reppischhof (the fourth stop on the way to Bremgarten)
- Make sure to press the "Halt" button in the train for the train to stop at the station Reppischhof
- Exit the train and take the underpass, keep walking to the "Migrol" gas station, we are in the building next to the station
- For timetables see www.sbb.ch

### Travel times

- From Zurich main station by car: 20min
- From Zurich main station by train: 25min, every 15min
- From Zurich airport by car: 20min
- From Zurich airport by train: 40min, every 20 min