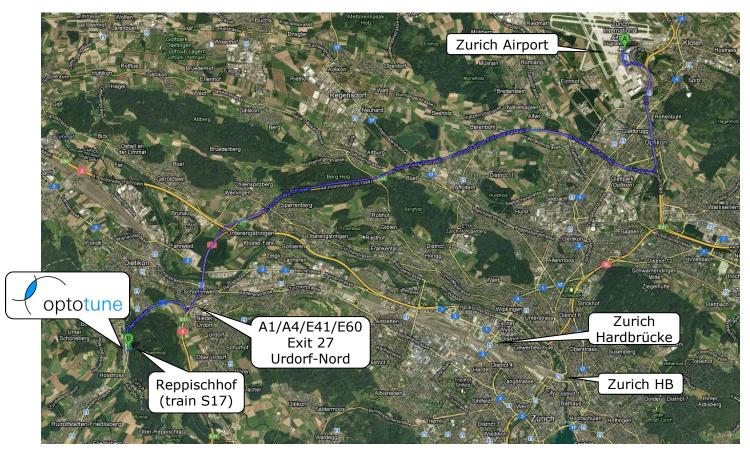

# How to find us (from Zurich airport)

**By car** (~20mins, Taxi costs 80CHF)

By train (~45mins, 4 connections per hour, costs 8.80 CHF)