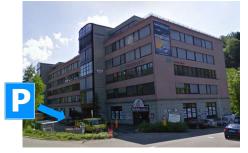

#### By car

- Take exit 27 (Urdorf-Nord) towards Schlieren/Dietikon
- At the first traffic light, turn left onto Bernstrasse
- Follow the road for 3 km. Just after the "Shell" gas station take a right turn. You are next to our Building: Bernstrasse 388.
- Please park on the parking space 47 marked with Optotune just left of the entrance 388